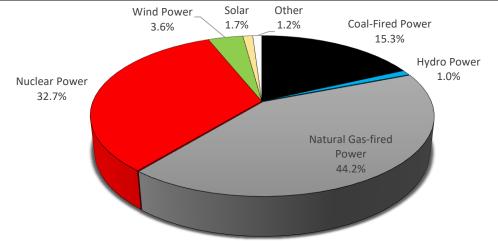

| Sources of Electricity Supplied for the 12 months ending 06/30/24 | Percentage of<br>Total |
|-------------------------------------------------------------------|------------------------|
| Biomass Power                                                     | 0%                     |
| Coal-fired Power                                                  | 15.3%                  |
| Hydro Power                                                       | 1.0%                   |
| Natural Gas-fired Power                                           | 44.2%                  |
| Nuclear Power                                                     | 32.7%                  |
| Oil-fired Power                                                   | 0.3%                   |
| Solar Power                                                       | 1.7%                   |
| Wind Power                                                        | 3.6%                   |
| Other Resources                                                   | 1.2%                   |
| Unknown Resources Purchased from other Companies                  | 0%                     |
| TOTAL                                                             | 100%                   |